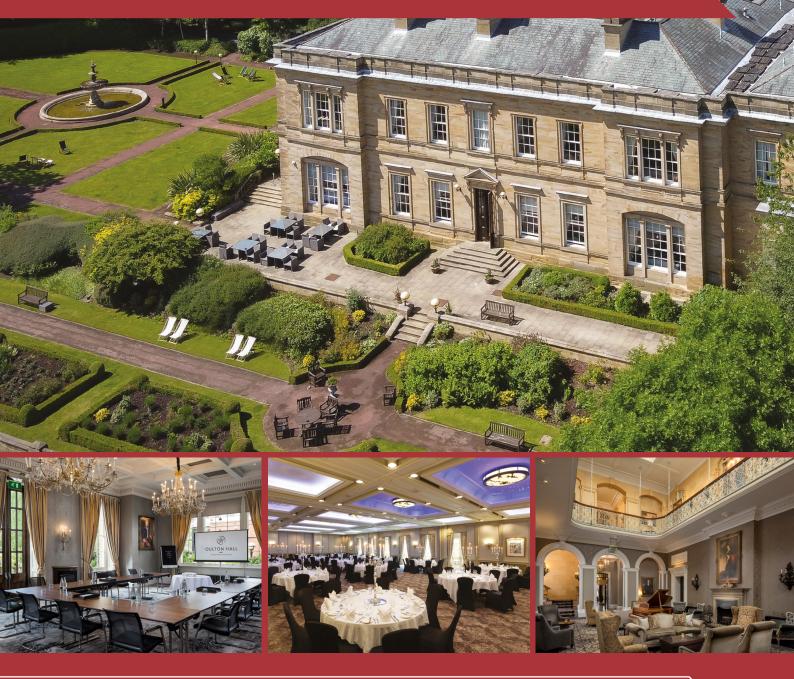

## A PRODUCTIVE DAY IN A PICTURESQUE LOCATION

Host conferences, board meetings or award dinners at the historic Oulton Hall Hotel. Located just five miles from the centre of Leeds, this elegant hotel can host up to 220 people in its event rooms and includes plenty of outdoor space, 27 hole golf course and nine flexible meeting rooms.

So, whether you want to organise a corporate golf day or host a residential retreat for your team, our Grade II listed mansion has everything you need.

Oulton Hall Hotel is part of The QHotels Collection, offering a range of spaces at unique hotels and resorts all over the UK.